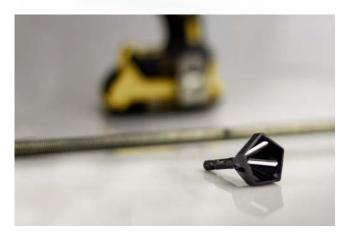

- Create a perfect chamfer on ferrous and non-ferrous metal, including hardened steel, timber, fiberglass and plastics
- Manufactured from M2 HSS for extreme tool life
- Chamfer and deburr bolts, pipe, threaded rod, bar and dowels

## Other Features & Benefits

- 1/4" Hex drive
- For use on mild steel Grade 2, Metric Grade 4.8 through Grade ASTM-A574, Metric Grade 12.9
- E-Z Chamfer prevents sparks and burns. When used correctly at low RPM's the tool will not overheat the workpiece. Threads and burrs are sheared off, creating the perfect chamfer for starting a nut or threading die