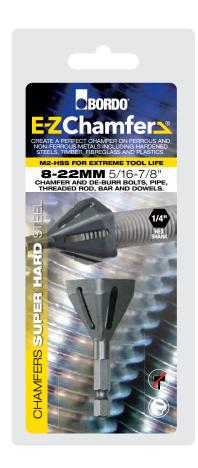

- Create a perfect chamfer on ferrous and non-ferrous metal, including hardened steel, timber, fiberglass and plastics
- Manufactured from M2 HSS for extreme tool life
- Chamfer and deburr bolts, pipe, threaded rod, bar and dowels

| Set Description                    | Sets per Display Box | Part Number |
|------------------------------------|----------------------|-------------|
| E-Z Chamfer M8 ~ M22 / 5/16 ~ 7/8" | 5                    | 2210-822    |

## Other Features & Benefits

- 1/4" Hex drive
- For use on mild steel Grade 2, Metric Grade 4.8 through Grade ASTM-A574, Metric Grade 12.9
- E-Z Chamfer prevents sparks and burns. When used correctly at low RPM's the tool will not overheat the workpiece. Threads and burrs are sheared off, creating the perfect chamfer for starting a nut or threading die