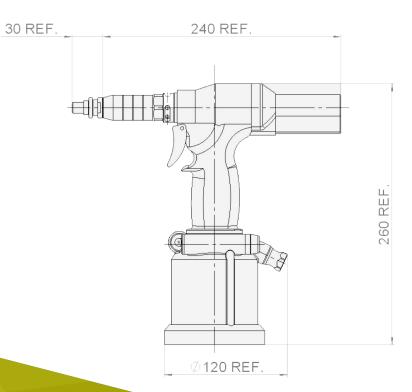

#### ONE-BUTTON OPERATION

The hydro-pneumatic tool 3700-MIP1 is designed to install LOKSERTS® from sizes M5 to M12, and #6 to 1/2 unified. For each size a specific nose-assembly is required.

Individual adjustments can be made with the integrated force control depending on LOKSERT® size or type (hardness) of the surrounding material.

#### **Technical Data**

air pressure 6 bar min. / max. air pressure 5/7 bar consumed air volume per cycle 5 It tool stroke 6,5mm max. setting force 19.000 N weight 1,8 kg vibration < 2,5m/s<sup>2</sup> sound level 76 dB (A)