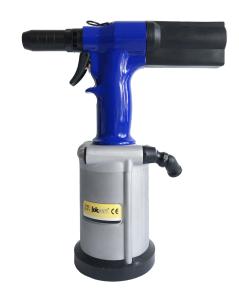

#### ONE-BUTTON OPERATION

The hydro-pneumatic tool 3700-MIP1 is designed to install LOKSERTS® from sizes M5 to M12, and #6 to 1/2 unified. For each size a specific nose-assembly is required.

Individual adjustments can be made with the integrated force control depending on LOKSERT® size or type (hardness) of the surrounding material.

The one-button operation makes it easy to operate and the installation is quick, consistent and reliable.

The hydro-pneumatic system is low maintenance, ergonomic and lightweight.

The Powertool 3700-MIP1 and appropriate nose-assemblies have to be ordered individually.